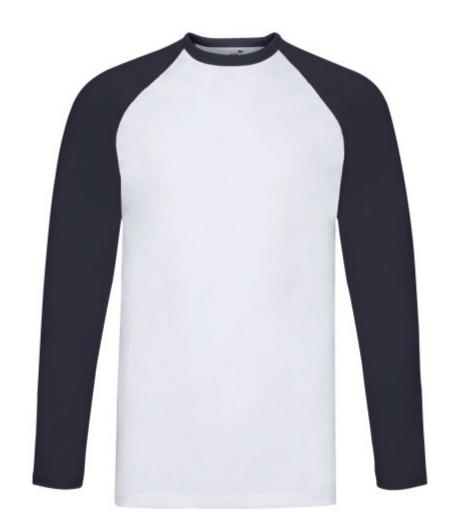

## **Basic informations**

Size: L

Size: L

Length: 48.5 Width: 37.5 Height: 40

Color: White Body/Dark taupe

### **Colors**

Fruit of the Loom, Baseball T, men's cotton two-tone long-sleeved shirt, white-tee, L. Men's long-sleeved shirt in two colors, different colors, base special, 100% cotton, 165 gm / m2 cotton, white 160gm / m2. Contrast sleeves and collar. Branded: DTG, screen printing, flock / flex In pack: 72 Piece